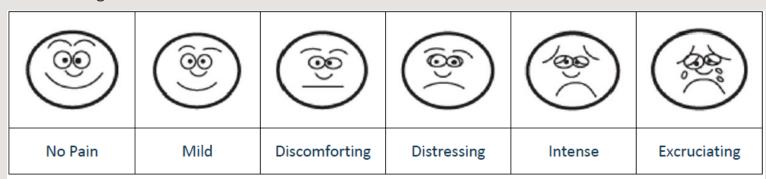

## Pain Assessment Tools

There are several single-dimensional scales that are used to measure pain intensity. Below are several of those pain assessment tools used to provide a baseline and ongoing subjective measurement of a patient's pain intensity score over time.

## **Categorical Scale**

| 0       | 1    | 2             | 3           | 4       | 5            |
|---------|------|---------------|-------------|---------|--------------|
| No Pain | Mild | Discomforting | Distressing | Intense | Excruciating |